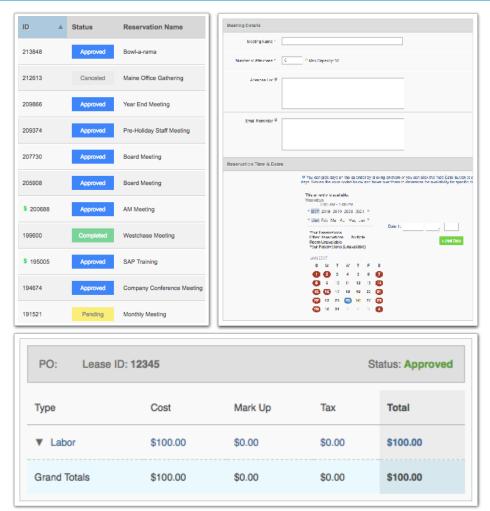

## Submitting a Reservation

**Step 1:** Choose "Select" next to the amenity you would like to reserve. A reservation form will appear requesting specific information about your request.

**Step 2:** Enter your contact information and all meeting details, such as the set up needs, catering details, attendees list and email reminder notification. You will have options to add special needs, requests as well as any attachments, if needed.

#### **Billable Items**

If your reservation request requires additional charges not covered under your company's lease agreement you may receive an email asking that you log in to the Client Center and approve or decline the charges.

## **Your Reservations**

Reservations placed will display under Your reservations option. All reservations can be searched by simple text and/or filtered by the options available.

| \$ 204869 | Completed | Requested | Business Meeting  | Cape Room  | 1 | October 25, 2017 |
|-----------|-----------|-----------|-------------------|------------|---|------------------|
| \$ 200688 | Approved  | Approved  | AM Meeting        | Maine Room | 1 | July 26, 2017    |
| 199000    | Completed | Pending   | Westchase Meeting | Cape Room  | 1 | June 19, 2017    |
| 195048    | Canceled  | Pending   | Board Meeting     | Maine Room | 1 | April 24, 2017   |
| \$ 195005 | Approved  | Requested | SAP Training      | Cape Room  | 1 | April 12, 2017   |