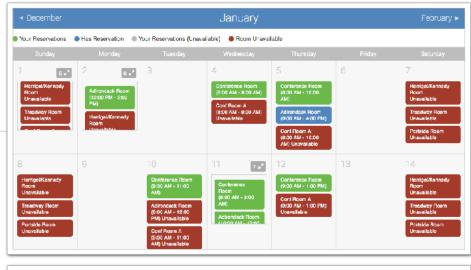

## **Reservation Calendar**

From the home screen, select the "View Calendar" link from the Application Display Box or from the Reservations dropdown menu. The current month's calendar, shown below, will appear displaying your current reservations (green), rooms that have reservations (blue) and any unavailable conference room times (red).