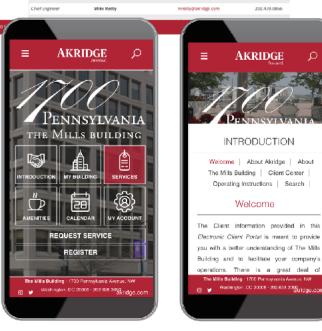

## Go Mobile

By downloading and bookmarking the Mobile Property App to your Smart-Phone, you can add an icon to the 'home screen' of your mobile device and have all the information and features of your Electronic Client Portal wherever you go.

### **Download the App**

The Client Center is available in the Apple App Store and Google Play.

Search "Tenant Center"