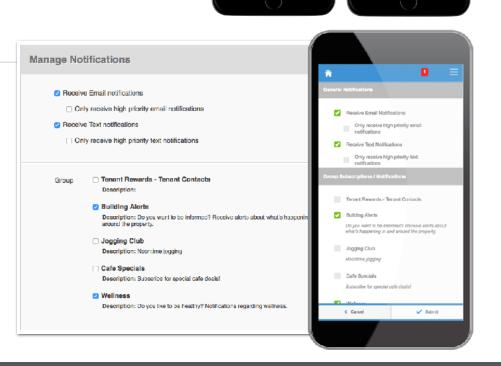

## **Customize Notifications**

Choose what and how you want to be notified. Property Management can keep you up to date on everyday events, building announcements and emergency situations.

## **Benefits of Registering**

- Receive real-time alerts during property emergencies.
- Be the first to know of new building amenities.